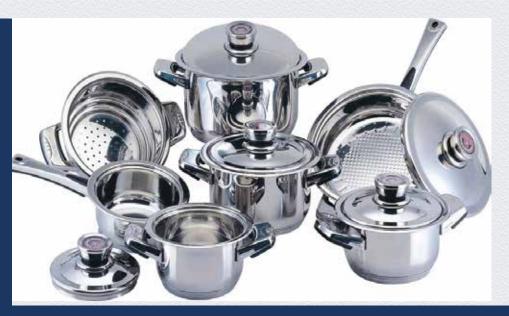

#### HELMET

GAMBOOTS

WATER BOTTLES

The kitchen sets manufactured And supplied are of high quality Food grade material in stainless Steel and aluminium (ifrc and un Specs) plastic sheets, rolls and BagS.

IN STAINLESS STEEL AND ALUMINIUM (IFRC AND UN SPECS)