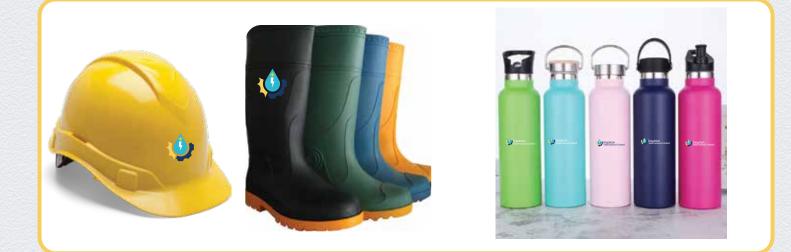

#### HELMET

GAMBOOTS

WATER BOTTLES

The kitchen sets manufactured And supplied are of high quality Food grade material in stainless Steel and aluminium (ifrc and un Specs) plastic sheets, rolls and BagS.

IN STAINLESS STEEL AND ALUMINIUM (IFRC AND UN SPECS)